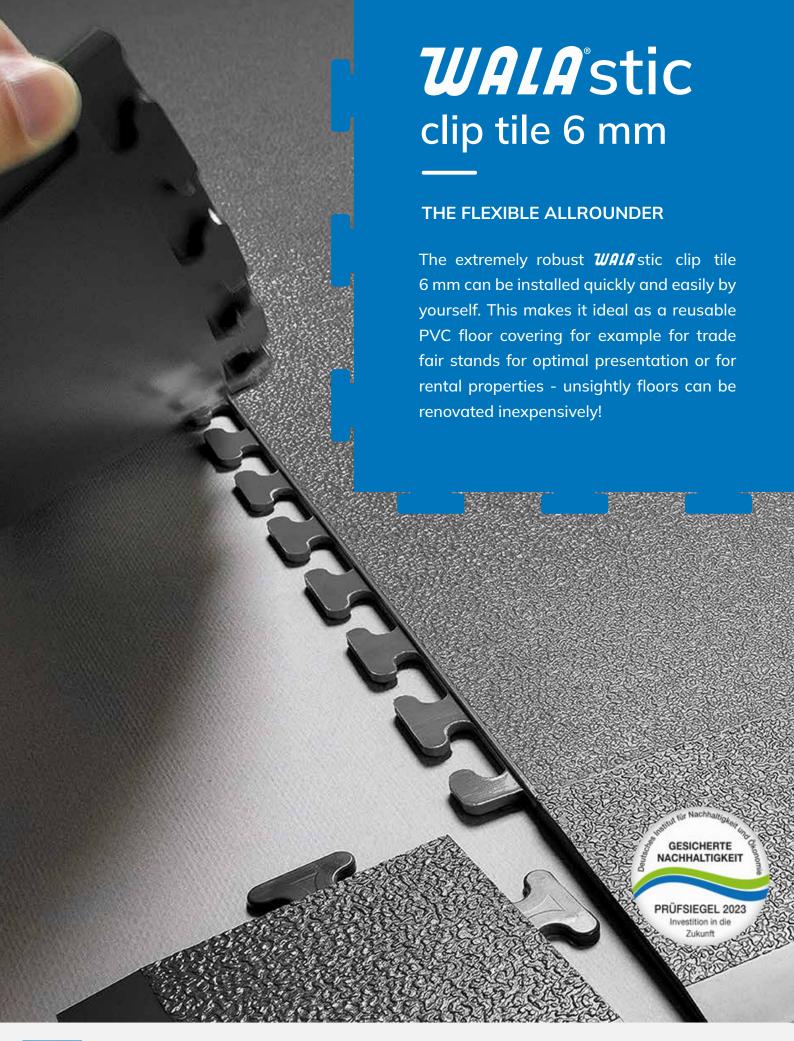

## **WALA** stic clip tile 6 mm

Measures: 500 x 500 mm

Thickness: 6 mm

**Standard colors:** 

black, anthracite & gray

Custom colors: available upon request

Printable with logo or design

Matching step-up and corner tiles

## FLEXIBLE, SAFE, EASY TO CLEAN

- DIY installation possible
- removable after use
- flexible installation with step-up and corner tiles
- barrier-free
- replaceable at any time
- ergonomic, joint-friendly

- impervious to mopping water, gluing and bonding making the flooring waterproof!
- resilient, robust, chemical resistan
- impact and shockproof, sound absorption
- anti-slip effect
- flame-resistant