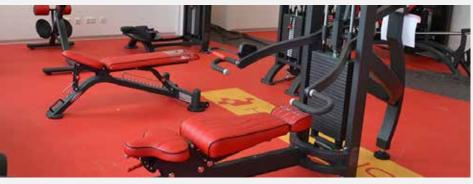

## FLEXIBLE, SAFE, EASY TO CLEAN

- DIY installation possible
- removable after use
- flexible installation with step-up and corner tiles
- barrier-free
- replaceable at any time
- ergonomic, joint-friendly

- impervious to mopping water, gluing and bonding making the flooring waterproof!
- resilient, robust, chemical resistan
- impact and shockproof, sound absorption
- anti-slip effect
- flame-resistant