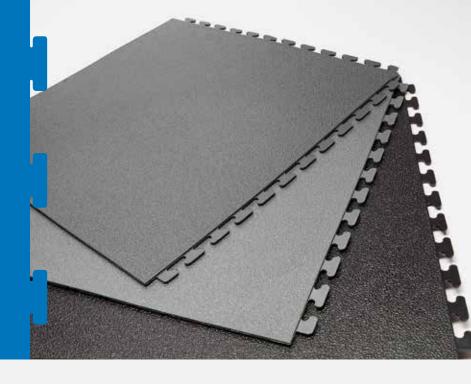

## **WALA** stic clip tile 6 mm

Measures: 500 x 500 mm

Thickness: 6 mm

**Standard colors:** 

black, anthracite & gray

Custom colors: available upon request

Printable with logo or design

Matching step-up and corner tiles