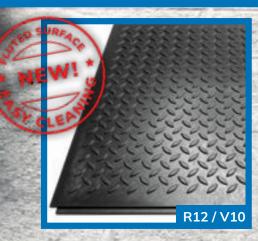

## *WALA* stic Rabbet Tile 10mm

Measures: 500 x 500 mm

Thickness: 10 mm

**Standard colors:** black, anthracite & grey

**Surfaces:** smooth, grained & fluted

Additional products: step-up tiles & skirting