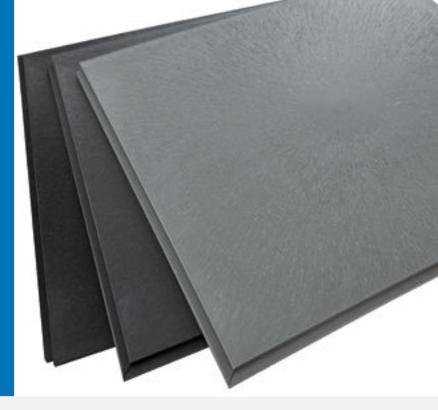

## **WALA** stic Rabbet Tile **10**mm

## *WALA* stic Rabbet Tile 10mm

Measures: 500 x 500 mm

Thickness: 10 mm

**Standard colors:** black, anthracite & grey

**Surfaces:** smooth, grained & fluted

Additional products: step-up tiles & skirting