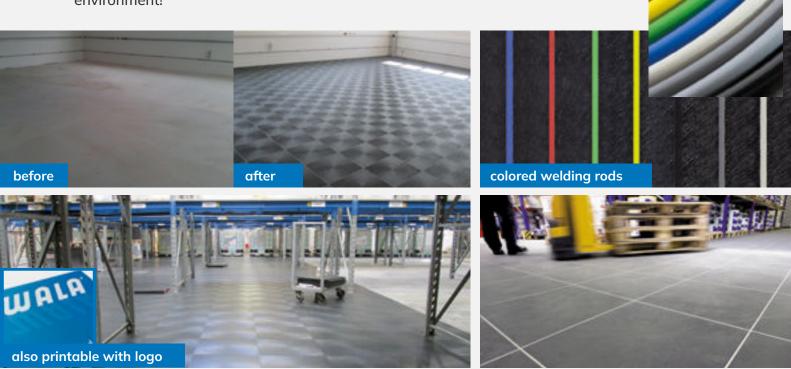

## FOR EXTREME RESILIENCE

The **WALA** stic rabbet tile is fully bonded and then cold and thermally welded. The floor is completely waterproof. To identify different areas, the joints can be welded in different colors.

## **ROBUST & EXTREMELY RESISTANT**

- Resistant to oil, grease and a variety of leaches.
- Anti-slip effect, chemical-resistant, liquid-tight, virtually flame-retardant
- forklift resistant, impact and shockproof
- insulating, ergonomic, sound-absorbing
- 100% recycled material for the sake of the environment!
- fast installation, no downtime, instantly load-resistant
- refurbishment on all stable subfloors
- modular repairs are easily possible by replacing individual floor panels